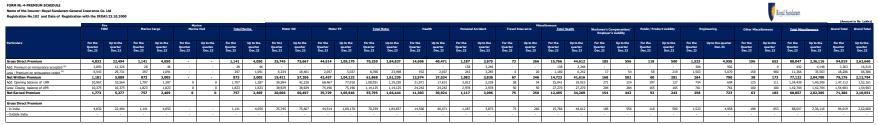

## FORM NL-4-PREMIUM SCHEDULE Name of the Insurer: Royal Sundaram General Insurance Co. Ltd Registration No.102 and Date of Registration with the IRDAI:23.10.2000

|                                          | Fire Herine                  |                                |                              |                                |                              |                                |                              |                                |                              |                                |                              |                                |                              |                                |                              |                                |                              |                                |                              | Misc                           | ellaneous                    |                                |                                                |                                |                              |                                |                              |                             |                              |                                |                              |                                |                              |                                |
|------------------------------------------|------------------------------|--------------------------------|------------------------------|--------------------------------|------------------------------|--------------------------------|------------------------------|--------------------------------|------------------------------|--------------------------------|------------------------------|--------------------------------|------------------------------|--------------------------------|------------------------------|--------------------------------|------------------------------|--------------------------------|------------------------------|--------------------------------|------------------------------|--------------------------------|------------------------------------------------|--------------------------------|------------------------------|--------------------------------|------------------------------|-----------------------------|------------------------------|--------------------------------|------------------------------|--------------------------------|------------------------------|--------------------------------|
| Particulars                              | FIRE                         |                                | Marine Cargo                 |                                | Marine Hull                  |                                | Total Marine.                |                                | Motor OD                     |                                | Mator TP                     |                                | Total                        | Total Motor H                  |                              | a75                            | Personal Acciden             |                                | Travel Insurance             |                                | Total Health                 |                                | Workmen's Compensation/<br>Employer's Sability |                                | Public/ Product Liability    |                                | Engineering                  |                             | Other Miscellaneous          |                                | Total Miscellaneous          |                                | Grand Total                  | Grand Total                    |
|                                          | For the<br>Quarter<br>Dec.22 | Up to the<br>quarter<br>Dec.22 | For the<br>Quarter<br>Dec.22                   | Up to the<br>quarter<br>Dec.22 | For the<br>Quarter<br>Dec.22 | Up to the<br>quarter<br>Dec.22 | For the<br>Quarter<br>Dec.22 | Up to the quarter<br>Dec.22 | For the<br>Quarter<br>Dec.22 | Up to the<br>quarter<br>Dec.22 | For the<br>Quarter<br>Dec.22 | Up to the<br>quarter<br>Dec.22 | For the<br>Quarter<br>Dec.22 | Up to the<br>quarter<br>Dec.22 |
| Gross Direct Premium                     | 5,205                        | 23,225                         | 1,210                        | 4,009                          |                              |                                | 1,210                        | 4,009                          | 30,931                       | 76,138                         | 42,588                       | 1,01,617                       | 73,520                       | 1,77,756                       | 7,999                        | 31,117                         | 875                          | 3,395                          | 71                           | 316                            | 8,946                        | 34,829                         | 156                                            | 485                            | 136                          | 451                            | 1,333                        | 4,256                       | 315                          | 851                            | 84,406                       | 2,18,627                       | 90,821                       | 2,45,861                       |
| Add: Premium on reinsurance accepted (4) | 1,991                        | 9,533                          |                              | 2                              |                              |                                |                              | 2                              |                              |                                |                              |                                |                              |                                |                              |                                | 95                           | 1,623                          |                              |                                | 95                           | 1,623                          |                                                |                                |                              | 1                              | 447                          | 881                         |                              | 2                              | 542                          | 2,507                          | 2,533                        | 12,041                         |
| Less : Premium on reinsurance ceded (4)  | 5,406                        | 26,746                         | 666                          | 2,004                          |                              |                                | 666                          | 2,004                          | 7,558                        | 18,638                         | 1,849                        | 4,407                          | 9,407                        | 23,044                         | 1,039                        | 3,821                          | 150                          | 1,896                          | 6                            | 26                             | 1,195                        | 5,743                          | 13                                             | 45                             | 91                           | 223                            | 1,525                        | 4,336                       | 262                          | 675                            | 12,493                       | 34,066                         | 18,566                       | 62,817                         |
| Net Written Premium                      | 1,790                        | 6,012                          | 544                          | 2,007                          |                              |                                | 544                          | 2,007                          | 23,373                       | 57,501                         | 40,739                       | 97,211                         | 64,113                       | 1,54,711                       | 6,960                        | 27,296                         | 820                          | 3,122                          | 65                           | 291                            | 7,845                        | 30,709                         | 143                                            | 440                            | 45                           | 228                            | 255                          | 801                         | 53                           | 178                            | 72,454                       | 1,87,067                       | 74,788                       | 1,95,086                       |
| Add: Opening balance of UPR              | 10,803                       | 9,757                          | 1,357                        | 1,252                          |                              | -                              | 1,357                        | 1,252                          | 36,269                       | 39,459                         | 60,130                       | 56,441                         | 96,399                       | 95,900                         | 18,427                       | 15,891                         | 2,411                        | 1,951                          | 76                           | 54                             | 20,913                       | 17,896                         | 238                                            | 217                            | 163                          | 133                            | 675                          | 613                         | 127                          | 158                            | 1,18,516                     | 1,14,917                       | 1,30,675                     | 1,25,926                       |
| Less: Closing balance of UPR             | 10,778                       | 10,778                         | 1,317                        | 1,317                          |                              |                                | 1,317                        | 1,317                          | 40,720                       | 40,720                         | 69,917                       | 69,917                         | 1,10,636                     | 1,10,636                       | 16,293                       | 16,293                         | 2,290                        | 2,290                          | 51                           | 51                             | 18,634                       | 18,634                         | 237                                            | 237                            | 135                          | 135                            | 669                          | 670                         | 110                          | 110                            | 1,30,422                     | 1,30,422                       | 1,42,517                     | 1,42,517                       |
| Net Earned Premium                       | 1,815                        | 4,991                          | 584                          | 1,942                          |                              | -                              | 584                          | 1,942                          | 18,923                       | 56,240                         | 30,952                       | 83,735                         | 49,875                       | 1,39,975                       | 9,094                        | 26,894                         | 940                          | 2,782                          | 90                           | 294                            | 10,124                       | 29,970                         | 144                                            | 421                            | 74                           | 226                            | 261                          | 745                         | 69                           | 225                            | 60,548                       | 1,71,562                       | 62,947                       | 1,78,495                       |
|                                          |                              |                                |                              |                                |                              |                                |                              |                                |                              |                                |                              |                                |                              |                                |                              |                                |                              |                                |                              |                                |                              |                                |                                                |                                |                              |                                |                              |                             |                              |                                |                              |                                |                              |                                |
| Gross Direct Premium                     |                              |                                |                              |                                |                              |                                |                              |                                |                              |                                |                              |                                |                              |                                |                              |                                |                              |                                |                              |                                |                              |                                |                                                |                                |                              |                                |                              |                             |                              |                                |                              |                                |                              |                                |
| - In India                               | 5,205                        | 23,225                         | 1,210                        | 4,009                          |                              |                                | 1,210                        | 4,009                          | 30,931                       | 76,138                         | 42,588                       | 1,01,617                       | 73,520                       | 1,77,756                       | 7,999                        | 31,117                         | 875                          | 3,395                          | 71                           | 316                            | 8,946                        | 34,829                         | 156                                            | 485                            | 136                          | 451                            | 1,333                        | 4,256                       | 315                          | 851                            | 84,405                       | 2,18,627                       | 90,821                       | 2,45,861                       |
| Outside India                            |                              |                                |                              |                                |                              | -                              |                              | -                              |                              |                                |                              |                                |                              |                                |                              |                                | -                            |                                |                              |                                | -                            |                                |                                                |                                |                              |                                |                              |                             |                              |                                |                              |                                |                              |                                |
|                                          |                              |                                |                              |                                |                              |                                |                              |                                |                              |                                |                              |                                |                              |                                |                              |                                |                              |                                |                              |                                |                              |                                |                                                |                                |                              |                                |                              |                             |                              |                                |                              |                                |                              |                                |

(Amount in Rs. Lakhs)

Notes: (a) Nationation premiums whether on business caded or accepted are to be brought into account, before deducting commission, under the head of reinsurance premiums. (b) Separate disclosure to be made for segment/sub-segment which contributes more than 10 pecket of the total gross direct premium